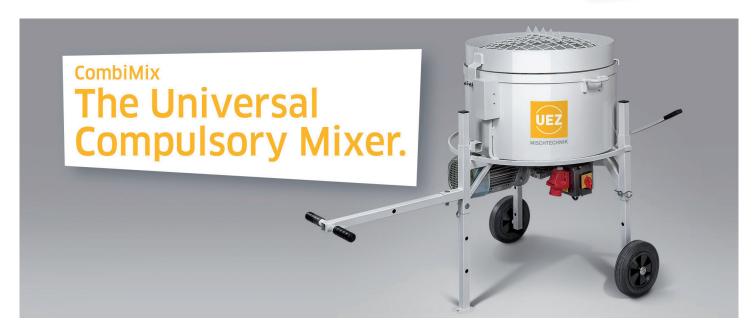

## UEZ CombiMix Universal Compulsory Mixer

Unbelievably versatile: the Combi Mix from UEZ. Thanks to its vertical adjustment, the UEZ Universal Compulsory mixers features a space-saving transport size of only 75 cm high. The 3-arm mix technology ensures intensive and uniform mixing.

The UEZ Universal compulsory mixer Combi Mix provides you with exactly the perfect consistent high-quality mixture, as recommended by the material manufacturer. Special mixing tools have been designed for different materials.

The drum is filled effortlessly and safely through the safety grill. The open-ended mixing drum means that the mixing process can be easily monitored. Additional material can also easily be added during the mixing process. the straightforward discharge is done via a paddle on the drum floor and can be dosed. The Combi Mix is stable, of compact design and unbelievably versatile: just perfect for tough construction site applications.

- Transportable in passenger car
- Steady steel construction made for rough building site condistions
- Constant high mixing qualitydue to 3-arm mixing technology and turbo cyclone (4-arm mix technology optional)
- Easy filling due adjustable height
- Sturdy and proven discharger system
- Dosable discharging
- Ideal use with feed pump
- Mobile with two solid rubber wheels and removable drawbar
- Ideale transport height of 75 cm