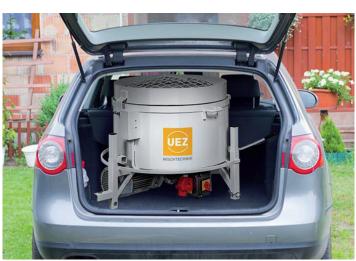

- Transportable in passenger car
- Steady steel construction made for rough building site condistions
- Constant high mixing qualitydue to 3-arm mixing technology and turbo cyclone (4-arm mix technology optional)
- Easy filling due adjustable height
- Sturdy and proven discharger system
- Dosable discharging
- Ideal use with feed pump
- Mobile with two solid rubber wheels and removable drawbar
- Ideale transport height of 75 cm