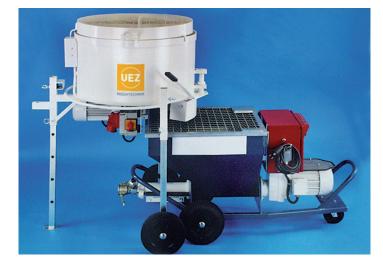

- Transportable in passenger car
- Steady steel construction made for rough building site condistions
- Constant high mixing qualitydue to 3-arm mixing technology and turbo cyclone (4-arm mix technology optional)
- Easy filling due adjustable height
- Sturdy and proven discharger system
- Dosable discharging
- Ideal use with feed pump
- Mobile with two solid rubber wheels and removable drawbar
- Ideale transport height of 75 cm