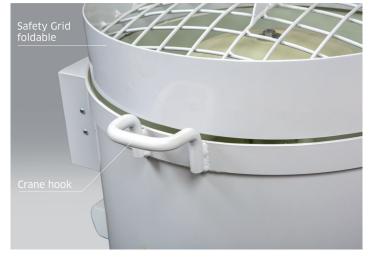

## UEZ LZ 35 / 50 Laboratory Compulsory Mixer

The UEZ lab compulsory mixers, featuring the well-proven UEZ 4-arm mixing technique, rapidly mix quality cement intensively and uniformly with a consistently high mixing quality. The drum is filled effortlessly and safely through the safety grid (automatic shutdown). Additional material can easily be added if required thanks to the open-ended drum. The discharging process can be dosed effortlessly, quickly and cleanly using the segmental discharge slide – even with small volumes. The lab mixer is easy to move around thanks to its solid rubber wheels.

- Small compulsory mixer with high performance
- 4-arm mixi technology
- 16 mm grain size
- Intensive mixing quality
- Bottom discharging
- Adjustable height
- Maintenance-free
- All-purpose mixer
- Compact and steady construction
- CE certified

## Technical data UEZ LZ 35 / 50

| Technical data                                                           | UEZ LZ 35 / 50                                                                                                |
|--------------------------------------------------------------------------|---------------------------------------------------------------------------------------------------------------|
| Content mixing drum                                                      | 901                                                                                                           |
| Ready-made mixture<br>(Fireproof compounds<br>depending on spec. weight) | Depending on consistency/material approx. 60 litres<br>Up to max. 16 mm grain size                            |
| Discharging                                                              | Floor discharge with segmental discharge slide                                                                |
| Mixer                                                                    | Universal UEZ 4-arm mixing technology with wall scrapers mixer with wall scrapers for 16 mm grain size 48 rpm |
| Motor                                                                    | 230 V 2.0 kW AC<br>400 V 2.2 kW 3-phase                                                                       |
| Electricals                                                              | Maintenance-free motor Motor protection switch with phase changing switch 16 A                                |
| Available versions                                                       | Mobile<br>Height adjustable                                                                                   |
| Safety                                                                   | Automatic shutdown when safety grid opened Discharge protection CE certified                                  |
| Dimensions                                                               | L 750 mm<br>W 600 mm<br>H 1,300 mm                                                                            |
| Weight                                                                   | 80 kg                                                                                                         |