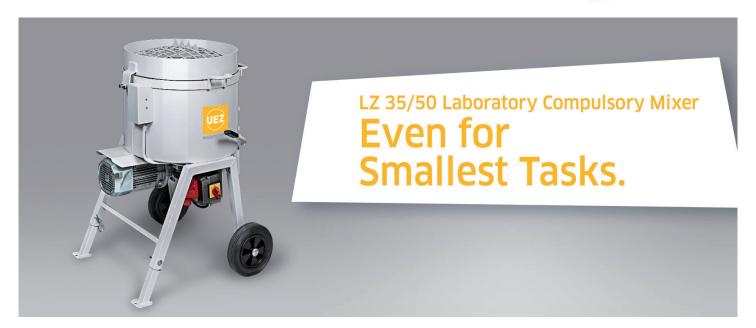

## UEZ LZ 35 / 50 Laboratory Compulsory Mixer

The UEZ lab compulsory mixers, featuring the well-proven UEZ 4-arm mixing technique, rapidly mix quality cement intensively and uniformly with a consistently high mixing quality. The drum is filled effortlessly and safely through the safety grid (automatic shutdown). Additional material can easily be added if required thanks to the open-ended drum. The discharging process can be dosed effortlessly, quickly and cleanly using the segmental discharge slide – even with small volumes. The lab mixer is easy to move around thanks to its solid rubber wheels.

Easy handling, compact and stable design, vertical adjustment, high mixing quality: an UEZ mixer does what it says it will do.

UEZ mixers are maintenance-free, CE compliant and assembled in accordance with EU machine directives. Specially-selected, tried and tested motor components and the stable design also ensure high durability.

- Small compulsory mixer with high performance
- 4-arm mixi technology
- 16 mm grain size
- Intensive mixing quality
- Bottom discharging
- Adjustable height
- Maintenance-free
- All-purpose mixer
- Compact and steady construction
- CE certified