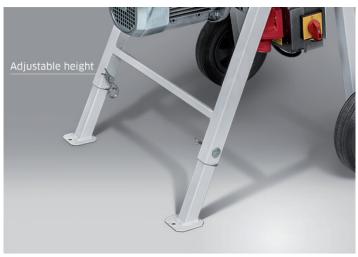

- Small compulsory mixer with high performance
- 4-arm mixi technology
- 16 mm grain size
- Intensive mixing quality
- Bottom discharging
- Adjustable height
- Maintenance-free
- All-purpose mixer
- Compact and steady construction
- CE certified

## Technical data UEZ LZ 35 / 50

| Technical data                                                           | UEZ LZ 35 / 50                                                                                                |
|--------------------------------------------------------------------------|---------------------------------------------------------------------------------------------------------------|
| Content mixing drum                                                      | 901                                                                                                           |
| Ready-made mixture<br>(Fireproof compounds<br>depending on spec. weight) | Depending on consistency/material approx. 60 litres<br>Up to max. 16 mm grain size                            |
| Discharging                                                              | Floor discharge with segmental discharge slide                                                                |
| Mixer                                                                    | Universal UEZ 4-arm mixing technology with wall scrapers mixer with wall scrapers for 16 mm grain size 48 rpm |
| Motor                                                                    | 230 V 2.0 kW AC<br>400 V 2.2 kW 3-phase                                                                       |
| Electricals                                                              | Maintenance-free motor Motor protection switch with phase changing switch 16 A                                |
| Available versions                                                       | Mobile<br>Height adjustable                                                                                   |
| Safety                                                                   | Automatic shutdown when safety grid opened Discharge protection CE certified                                  |
| Dimensions                                                               | L 750 mm<br>W 600 mm<br>H 1,300 mm                                                                            |
| Weight                                                                   | 80 kg                                                                                                         |