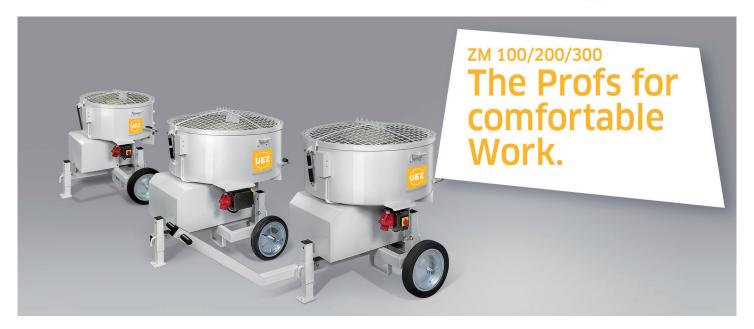

## UEZ ZM 100 / ZM 200 / ZM 300 Professional Compulsory Mixers

The professional compulsory mixers UEZ ZM 100, ZM 200, and ZM 300 provide perfect mixing results, sturdy design, and high-quality materials - the ideal partners for the rough life under daily building conditions. These three compulsory mixers vary in different sizes of mixing containers and offer capacities from 100 to 250 litres.

The UEZ 4-arm-mixing-technology guarantees an intensive mixing within shortest time. The mixer's arms are supported by springs, the shovels made from high-quality material. Due to their compact and sturdy design the compulsory mixers of the series UEZ ZM 100, ZM 200, and ZM 300 are the perfect partners for professionals searching for sturdy and easy-to-use machinery. All compulsory mixer models of these series come with vertical adjustment to change the discharging height. Due to their hand draw bar and their two wheels they can easily be moved in any position.