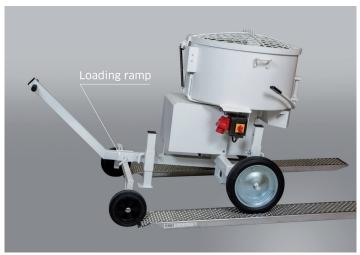

The UEZ 4-arm-mixing-technology guarantees an intensive mixing within shortest time. The mixer's arms are supported by springs, the shovels made from high-quality material. Due to their compact and sturdy design the compulsory mixers of the series UEZ ZM 100, ZM 200, and ZM 300 are the perfect partners for professionals searching for sturdy and easy-to-use machinery. All compulsory mixer models of these series come with vertical adjustment to change the discharging height. Due to their hand draw bar and their two wheels they can easily be moved in any position.