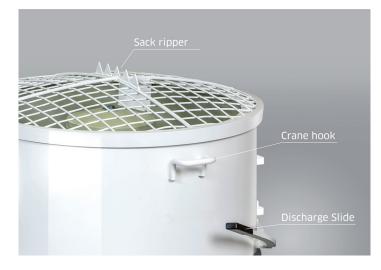

- Professional Compulsory Mixers with 4-arm mixing technology
- Mixing scoops with spring supports
- Low charging height
- Compact and steady construction
- Removable drawbar
- High-performance motor
- Long service life
- Motor protection switch with rotational direction selection
- Exposed mixing drum
- Segmental discharge slide
- Safety grid
- Road version (on request)
- Diesel drive (on request)
- CE certified