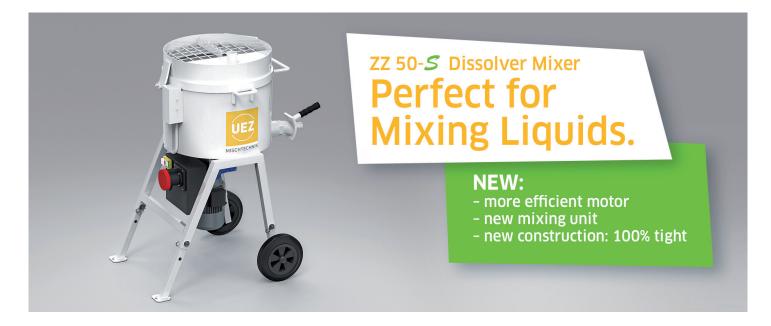

## UEZ ZZ 50-*S* Dissolver Mixer

For cement-based grout, self-leveling cement mortar, fillers, dispersion.

Loves your liquids. The UEZ ZZ 50-S dissolver mixer mixes 90 kg of low-viscosity materials in approx. 1-2 minutes with no lumps (dispersing). The dissolver disk is perfect for mixing low-viscosity liquid materials, the dissolver speed is 371/743 Upm.

The material is added effortlessly through the safety grill directly into the mixer drum. For bagged goods, a tear device is fitted to the safety grill. This way, additional material can be added even during mixing. And the exposed mixing drum means the mixing process can be easily monitored. The mixing drum is empties via a drain cock and is therefore easy to dose. The compact and stable steel construction ensures the mixer is secure and safe.

**New for ZZ 50-***S*: A more efficient motor, together with the new high-performance mixing unit, ensures less power consumption with the same mixing result. The completely redesigned drum remains reliably tight even under prolonged load.

Operation is maintenance-free, the ZZ 50-S meets the highest safety standard.

- Mixing speed 371 /743 Upm
- Circle-dissolver, ideal for liquid materials with low viscosity
- For cement-based grout, self-leveling cement mortar, fillers, dispersion, e.g. ECC-based
- maintenance-free gear box
- highest safety standard
- adjustable height