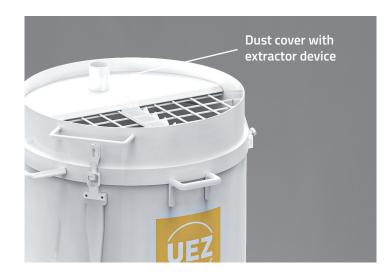

The material is added effortlessly through the safety grill directly into the mixer drum. For bagged goods, a tear device is fitted to the safety grill. This way, additional material can be added even during mixing. And the exposed mixing drum means the mixing process can be easily monitored. The mixing drum is empties via a drain cock and is therefore easy to dose. The compact and stable steel construction ensures the mixer is secure and safe.